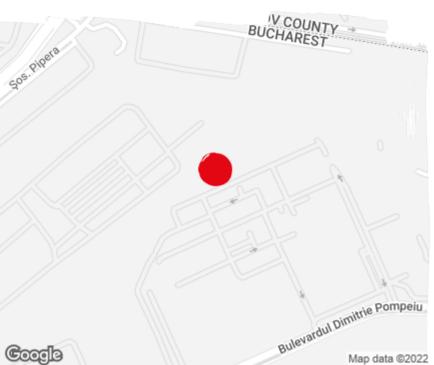

# Iride Business Park - Building 10

Bucharest, Sector 2, 9-9A Dimitrie Pompeiu blvd.

\* Asking terms for m<sup>2</sup>/month

Location

Available space

195 sg m

Available office space

195 sq m Minimum office space

i·O

#### Public transport

Metro: M2 Bus: 135, 243, 343, 450, 461 Tram: 16, 36, 5

& +40 21 302 3400 More information